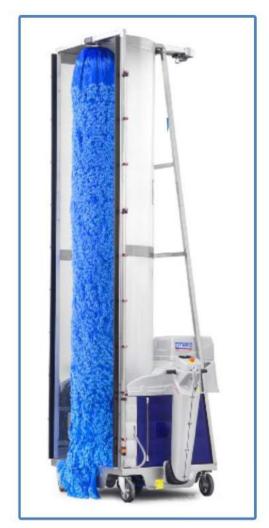

## Wash-Bots A225 EZ

The Portable A225 EZ is a quantum leap in providing endless wash muscle and wash-anywhere convenience at the touch of a button. Take it from bay to bay or from indoors to outdoors, to wash up to 100 large vehicles a day. Just refuel and work 24/7.

Twenty-five years in the making, this cutting-edge machine turns a single operator into a 4 person strong wash-crew. Rudder controls, a central drive wheel and four steering wheels provide feather light traction and steering. The simple controls make the A225 EZ so easy to operate a 12 year old can drive it intuitively.