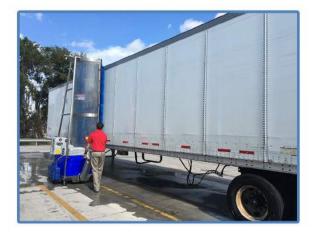

## Wash-Bots A225 EZ

The Portable A225 EZ is a quantum leap in providing endless wash muscle and wash-anywhere convenience at the touch of a button. Take it from bay to bay or from indoors to outdoors, to wash up to 100 large vehicles a day. Just refuel and work 24/7.

Twenty-five years in the making, this cutting-edge machine turns a single operator into a 4 person strong wash-crew. Rudder controls, a central drive wheel and four steering wheels provide feather light traction and steering. The simple controls make the A225 EZ so easy to operate a 12 year old can drive it intuitively.