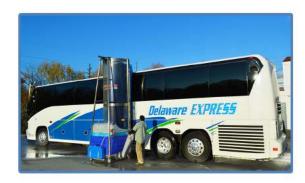

## Wash-Bots 626 EZ

Our Portable 626 EZ is a quantum leap in providing endless wash muscle and wash-anywhere convenience at the touch of a button. Go from bay to bay or from indoors to outdoors, to wash up to 30 vehicles on one charge.

Twenty-five years in the making, this cutting-edge machine turns a single operator into a 4 person strong wash-crew. Rudder controls, a central drive wheel and four steering wheels provide feather light traction and steering. The simple controls make the 626EZ so easy to operate a 12 year old can drive it intuitively.