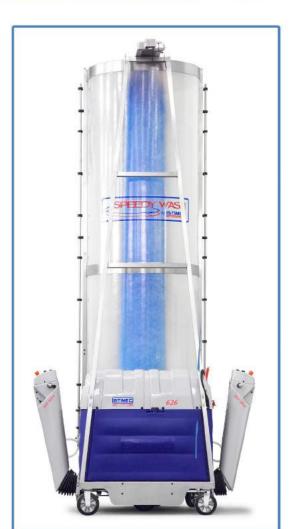

## Wash-Bots 626 EZ

Our Portable 626 EZ is a quantum leap in providing endless wash muscle and wash-anywhere convenience at the touch of a button. Go from bay to bay or from indoors to outdoors, to wash up to 30 vehicles on one charge.

Twenty-five years in the making, this cutting-edge machine turns a single operator into a 4 person strong wash-crew. Rudder controls, a central drive wheel and four steering wheels provide feather light traction and steering. The simple controls make the 626EZ so easy to operate a 12 year old can drive it intuitively.

| TECHNICAL FEATURES: Wash-Bots 626 EZ |                                            |                                                              |
|--------------------------------------|--------------------------------------------|--------------------------------------------------------------|
| CHARACTERISTICS:                     |                                            |                                                              |
| Power supply                         |                                            | 24V Battery                                                  |
| Traction and steering                |                                            | Central<br>motorized wheel<br>and rudder<br>control steering |
| Brush Inclination                    |                                            | 0° – 10°                                                     |
| Inclination system power supply      |                                            | Electric 24V                                                 |
| Brush Rotation power supply          |                                            | Electric 24V                                                 |
| Traction system                      |                                            | Electric 24V                                                 |
| Weight loaded                        |                                            | 2156 lbs.                                                    |
| Weight unloaded                      |                                            | 1232 lbs.                                                    |
| DIMENSIONS:                          |                                            |                                                              |
| Overall height with standard brush   |                                            | 8 – 15 feet                                                  |
| Effective wash height                |                                            | 8 – 15 feet                                                  |
| Base size                            |                                            | 3'6" x 4'                                                    |
| Brush diameter                       |                                            | 3′5″                                                         |
| PERFOMANCE:                          |                                            |                                                              |
| Water tank capacity                  |                                            | 112 gallons                                                  |
| Brush revolutions per minute         |                                            | 100 RPM                                                      |
| Brush engine power                   |                                            | 1 KW                                                         |
| Washing/travel speed                 |                                            | 0 – 112 ft./min.                                             |
| BRUSH AVAILABILITY:                  |                                            |                                                              |
| Standard                             | UV resistant, feathered polyethylene brush |                                                              |
| Bus-Lite                             | Closed-pore foam                           |                                                              |
| Hybrid                               | 50/50 mixture of standard and buslite      |                                                              |
| Custom                               | Custom brushes made to order               |                                                              |